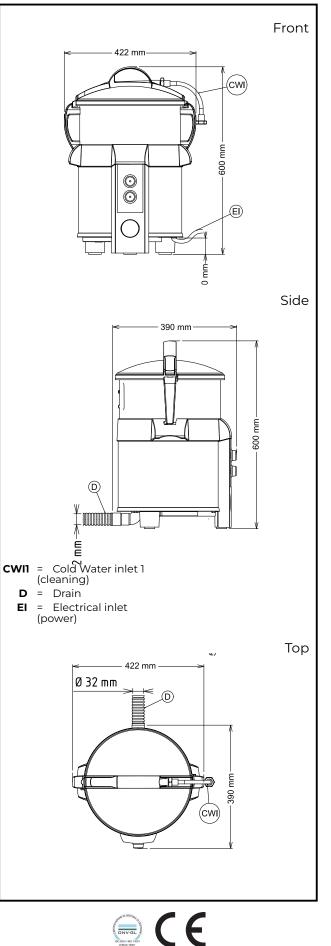

### Peelers Vegetable Peeler, 5kg with abrasive plate, removable chamber & filter

| Electric                                               |                          |
|--------------------------------------------------------|--------------------------|
| Supply voltage:                                        | 220-240 V/1N ph/50/60 Hz |
| Capacity:                                              |                          |
| Performance (up to):<br>Capacity:                      | 80 kg/hour<br>5 litres   |
| Key Information:                                       |                          |
| External dimensions,<br>Width:<br>External dimensions, | 424 mm                   |
| Depth:                                                 | 390 mm                   |
| External dimensions,<br>Height:<br>Shipping weight:    | 590 mm<br>21 kg          |