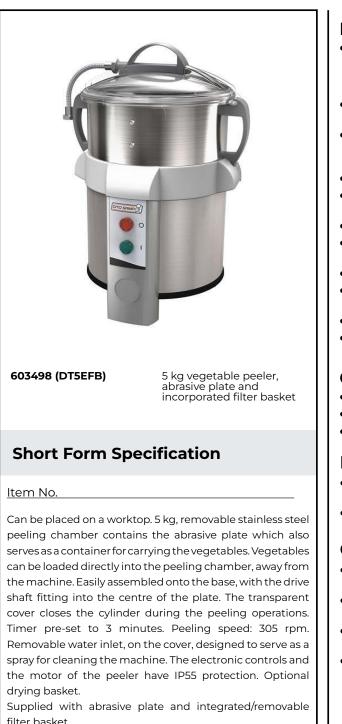

#### Peelers Vegetable Peeler, 5kg with abrasive plate, removable chamber & filter

| TEM #   |
|---------|
| MODEL # |
| NAME #  |
| SIS #   |
| AIA #   |

## **Main Features**

- Removable stainless steel peeling chamber to contain the abrasive plate which also serves as a container to carry the vegetables.
- Supplied with an abrasive plate as standard.
- Removable water inlet, clipped to the cover, designed to serve as a spray to clean the machine.
- Red OFF, green ON buttons.
- Integrated built-in filter device, removable for cleaning.
- Peeling time on timer preset to 3 minutes
- Easily fits onto the base, with the drive shaft fitting into the center of the plate.
- Dishwasher safe removable parts.
- Transparent lid to close the cylinder during peeling operations.
- Unit can be placed on a work top.
- Productivity suitable for 30-100 meals per service.

### Construction

- 1 speed: 305 rpm.
- IP55 waterproof control buttons.
- Transparent BPA free cover.

### **Included Accessories**

- 1 of Filter basket for 5 kg PNC 653314 vegetable peeler
- 1 of Abrasive plate for 5/8 kg PNC 653316 vegetable peeler